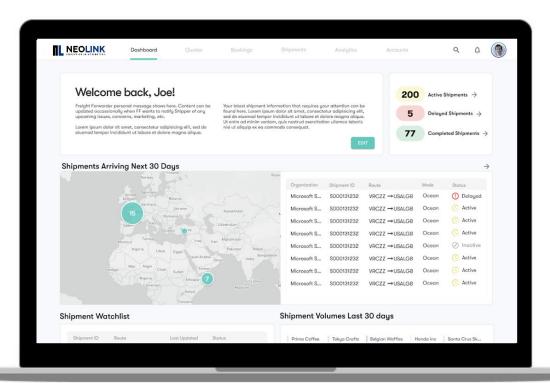

#### Dashboard

Review your entire business at a glance.

Provide your customers with a control panel to understand what's happening with their freight and operations.

www.neolinkaus.com