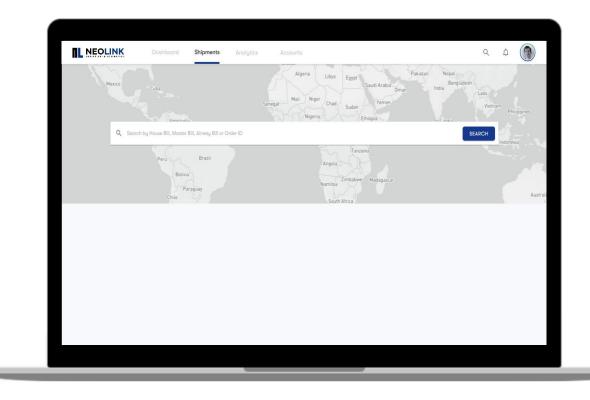

#### **Quick Search**

Give your customers the ability to easily search for a shipment, and have relevant information at their fingertips, 24/7.