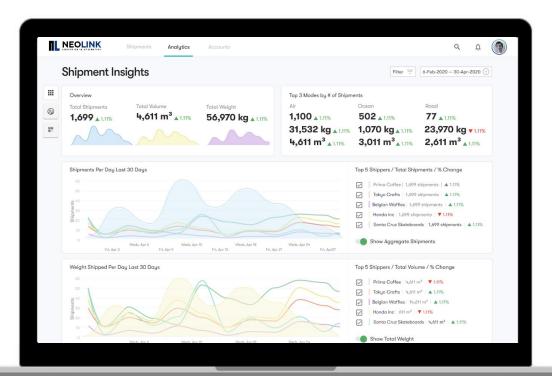

### **Robust Shipper Analytics**

Enable your team to best understand their operations, driving greater transparency and visibility.

Automated reports and custom dashboards enhance your NEOLINK experience with key analytics, allowing you to make more informed decisions.