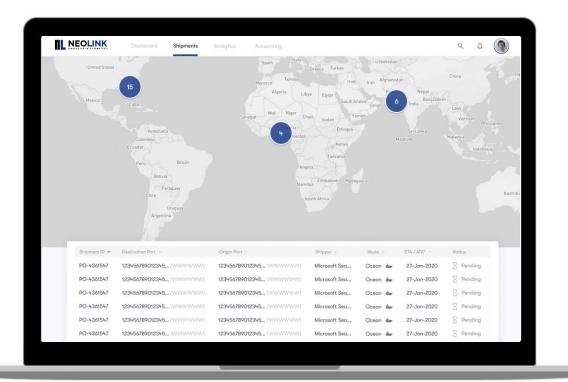

### Shipments Command Center

A rich, interactive, landing experience.

Easy access to the status of your shipments, shipments you need to take action on, and robust filtering and sorting to find the shipments you care about most.

#### **Customizable UI**

Display criteria relevant to your work on a per-user basis. Smart defaults always ensure the right information is at your fingertips.