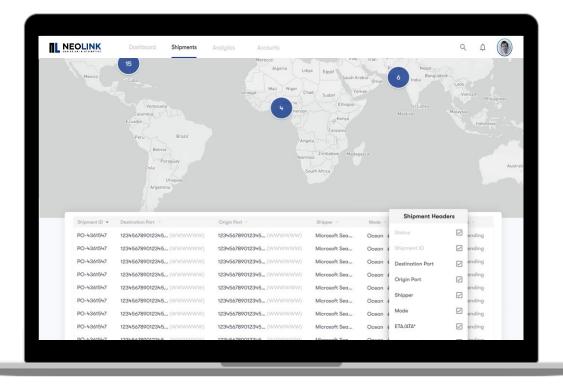

### Shipments Command Center

A rich, interactive, landing experience.

Easy access to the status of your shipments, shipments you need to take action on, and robust filtering and sorting to find the shipments you care about most.

#### **Customizable UI**

Display criteria relevant to your work on a per-user basis. Smart defaults always ensure the right information is at your fingertips.